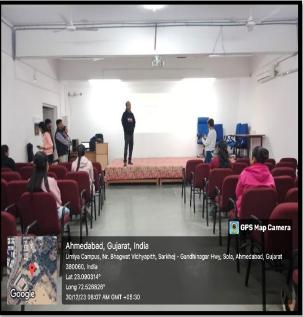

#### REPORT

Our Institute conducted a workshop on Copyright in India on 30<sup>th</sup>December, 2023 at Seminar Hall. Resource Person Prof. Parashar Dave delivered a valuable session to B.Com. Semester — 3 students regarding Copyright. 20 students participated in the workshop. Principal Dr. Sangeeta Ghate was present in the workshop and delivered some tips of Copyright to the students. The resource person focused on the following points:

## **Photos**