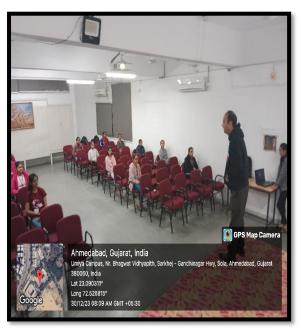

#### REPORT

Our Institute conducted a workshop on Copyright in India on 30<sup>th</sup>December, 2023 at Seminar Hall. Resource Person Prof. Parashar Dave delivered a valuable session to B.Com. Semester — 3 students regarding Copyright. 20 students participated in the workshop. Principal Dr. Sangeeta Ghate was present in the workshop and delivered some tips of Copyright to the students. The resource person focused on the following points:

## **Photos**