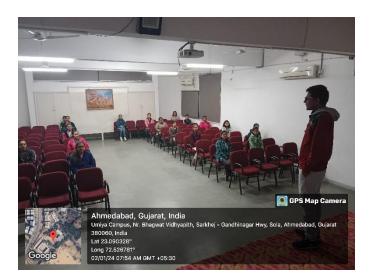

#### REPORT

Our Institute conducted a workshop on Copyright in India on 30<sup>th</sup>December, 2023 at Seminar Hall. Resource Person Prof. Parashar Dave delivered a valuable session to B.Com. Semester — 3 students regarding Copyright. 20 students participated in the workshop. Principal Dr. Sangeeta Ghate was present in the workshop and delivered some tips of Copyright to the students. The resource person focused on the following points:

## **Photos**