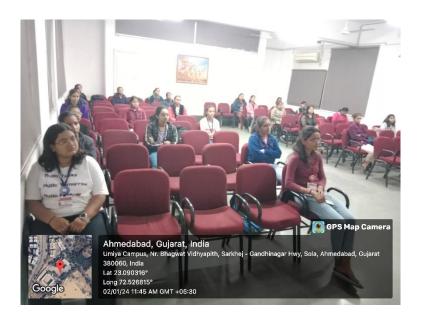

#### REPORT

Our Institute conducted a workshop on Copyright in India on 30<sup>th</sup>December, 2023 at Seminar Hall. Resource Person Prof. Parashar Dave delivered a valuable session to B.Com. Semester — 3 students regarding Copyright. 20 students participated in the workshop. Principal Dr. Sangeeta Ghate was present in the workshop and delivered some tips of Copyright to the students. The resource person focused on the following points:

## **Photos**