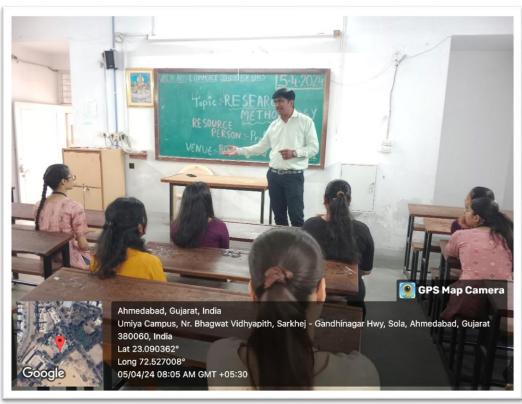

| NEHA BIRENDRASINGH YADAV      | Rehal-    |
| 24      | B.COM. SEM1   | 2139                           | YASHVI KALPESHKUMAR JAIN      | July 1    |
| 25      | B.COM. SEM1   | 2128                           | TANVI PARSOTAMBHAI PANSURIYA  | (Despite  |
| 26      | B.COM. SEM1   | 2133                           | VAIDEHI JAYDEVBHAI DODIYA     | Mordel    |
| 27      | B.COM. SEM1   | 2042                           | HEER RAJESHBHAI DESAI         | 46040     |
| 28      | B.COM. SEM1   | 2131                           | UMADEVI SHANKHDHAR MAURYA     | Uma.      |
| 29      | B.COM. SEM1   | 2054                           | JINAL HAMIRSINGH SISODIYA     | Jinal     |
| 30      | B.COM. SEM1   | 2003 Hr                        | B PASTHA MAHAVIRBHAI SHAH     | aprilled. |

CO-ORDINATOR





# SHREE MEGHMANI PARIVAR AND SHREE BHAILALBHAIA.PATEL(DETROJWALA) UMIYA ARTS AND COMMERCE COLLEGE FOR GIRLS, SOLA, AHMEDABAD-380060

## **CERTIFICATE**

OF PARTICIPATION

**PROUDLY PRESENTED TO** 

## **RENUKA MAHENDRABHAI KHAWAS**

She has successfully attended a workshop on

Research Methodology

on 5th April 2024

We wish her a bright future.



**CO-ORDINATOR** 



**COLLEGE SEAL** 



**PRINCIPAL** 

#### SHRRE MEGHMANI PARIVAR AND SHREE BHAILALBHAI A. PATEL (DETROJWALA) SHREE UMIYA ARTS AND COMMEREC COLLEGE FOR GIRLS, SOLA, AHMEDABAD.380 060



#### NAME OF THE WORKSHOP: RESEARCH METHODOLOGY

#### FEED-BACK FORM

| SR<br>NO. | CLASS         | ROLL<br>NO. | NAME OF STUDENT                  | AVERAGE | GOOD | OUT<br>STANDING | SIGNATURE    |
|-----------|---------------|-------------