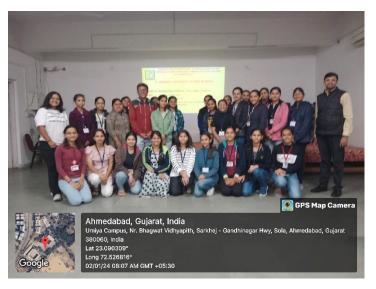

#### **REPORT**

On 2<sup>nd</sup> January, 224, a seminar on Patent system was organized at our campus in which Resource Person Prof. Nirav Pandya delivered a valuable session to B.Com. students regarding Patent. 25 students participated in the seminar. Principal Dr. Sangeeta Ghate, HoD of Commerce Department Prof. Dr. Shilpa Patel, HoD of English Department Prof. Dr. Rupal Patel and Prof. Dr. Ajitha Nair (Associate Professor) were present on the dias. The resource person focused on the following points:

Students were clear about the concept and knowledge of patent. And the seminar was successfully completed.

Co-ordinator

Comme Of Esses and Comme Of Esse

Shri Meghmani Parivar and
Shri Bhailalbhai A. Patel (Detrojwale)
Umiya Arts & Commerce Ollege for Gish
Sola, Ahmedabad-35065