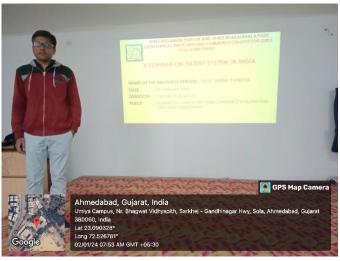

# Name of the activity: Seminar on Patent System in India

<u>Place</u>: Seminar Hall, Shree Meghmani Parivar And Shree Bhailalbhai A. Patel (Detrojwala) Umiya Arts And Commerce College For Girls, Sola, Ahmedabad – 380 060.

Resource person: Prof. Nirav Pandya

Date: 02-01-2024 [Tuesday]

Time: 7:45 a.m. to 4:30p.m.

#### **REPORT**

On 2<sup>nd</sup> January, 224, a seminar on Patent system was organized at our campus in which Resource Person Prof. Nirav Pandya delivered a valuable session to B.Com. students regarding Patent. 25 students participated in the seminar. Principal Dr. Sangeeta Ghate, HoD of Commerce Department Prof. Dr. Shilpa Patel, HoD of English Department Prof. Dr. Rupal Patel and Prof. Dr. Ajitha Nair (Associate Professor) were present on the dias. The resource person focused on the following points: