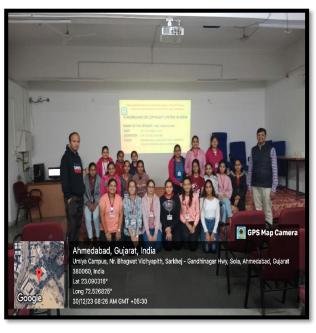

# Name of the activity: Seminar on Patent System in India

<u>Place</u>: Seminar Hall, Shree Meghmani Parivar And Shree Bhailalbhai A. Patel (Detrojwala) Umiya Arts And Commerce College For Girls, Sola, Ahmedabad – 380 060.

Resource person: Prof. Nirav Pandya

Date: 02-01-2024 [Tuesday]

Time: 7:45 a.m. to 4:30p.m.

#### **REPORT**

On 2<sup>nd</sup> January, 224, a seminar on Patent system was organized at our campus in which Resource Person Prof. Nirav Pandya delivered a valuable session to B.Com. students regarding Patent. 25 students participated in the seminar. Principal Dr. Sangeeta Ghate, HoD of Commerce Department Prof. Dr. Shilpa Patel, HoD of English Department Prof. Dr. Rupal Patel and Prof. Dr. Ajitha Nair (Associate Professor) were present on the dias. The resource person focused on the following points: