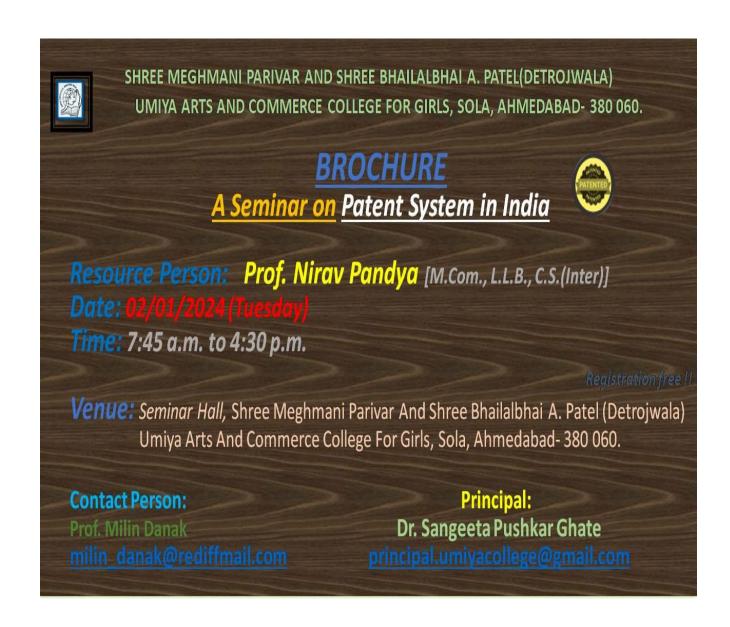

# A Seminar on Patent System in India BROCHURE

# **Programme Schedule**

| Time                     | Programme Details                    |
|--------------------------|--------------------------------------|
| 7:45                     | Registration, Tea-Snacks             |
| 7:55                     | Inauguration Ceremony                |
| 8:05                     | Prayer                               |
| 8:15                     | Welcome speech                       |
| 8:30 a.m. to 10:30 a.m.  | Session-1                            |
|                          | (Prof. Nirav Pandya)                 |
|                          | (About Patent, Basics of Patent Act) |
| 10:35 a.m. to 11:15 a.m. | Tea Break                            |
| 11:25 a.m. to 1:30 p.m.  | Session-2                            |
|                          | Prof. Nirav Pandya)                  |
|                          | (Registration Process, Importance,   |
|                          | Limitation of Patent)                |
| 1:35 p.m. to 2:45 p.m.   | Lunch                                |
| 2:55 p.m. to 3:45 p.m.   | Session – 3                          |
|                          | Prof. Nirav Pandya                   |
|                          | (Practical examples of Patent        |
|                          | registration, Queries/Questions by   |
|                          | participants solved)                 |
| 4:00 p.m. to 4:30 p.m.   | Vote of thanks and Valedictory       |
|                          | function                             |

Resource person: Prof. Nirav Pandya

Date: 02-01-2024 [Tuesday]

Time: 7:45 a.m. to 4:30p.m.