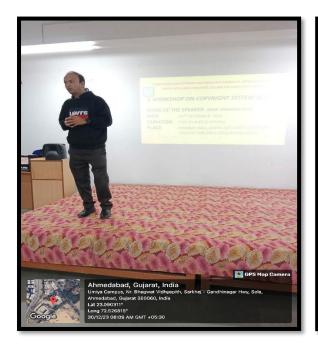

#### REPORT

Our Institute conducted a workshop on Copyright in India on 30<sup>th</sup>December, 2023 at Seminar Hall. Resource Person Prof. Parashar Dave delivered a valuable session to B.Com. Semester — 3 students regarding Copyright. 20 students participated in the workshop. Principal Dr. Sangeeta Ghate was present in the workshop and delivered some tips of Copyright to the students. The resource person focused on the following points:

## **Photos**