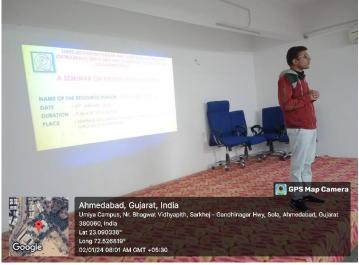

# Name of the activity: Seminar on Patent System in India

<u>Place</u>: Seminar Hall, Shree Meghmani Parivar And Shree Bhailalbhai A. Patel (Detrojwala) Umiya Arts And Commerce College For Girls, Sola, Ahmedabad – 380 060.

Resource person: Prof. Nirav Pandya

Date: 02-01-2024 [Tuesday]

Time: 7:45 a.m. to 4:30p.m.

#### **REPORT**

On 2<sup>nd</sup> January, 224, a seminar on Patent system was organized at our campus in which Resource Person Prof. Nirav Pandya delivered a valuable session to B.Com. students regarding Patent. 25 students participated in the seminar. Principal Dr. Sangeeta Ghate, HoD of Commerce Department Prof. Dr. Shilpa Patel, HoD of English Department Prof. Dr. Rupal Patel and Prof. Dr. Ajitha Nair (Associate Professor) were present on the dias. The resource person focused on the following points: