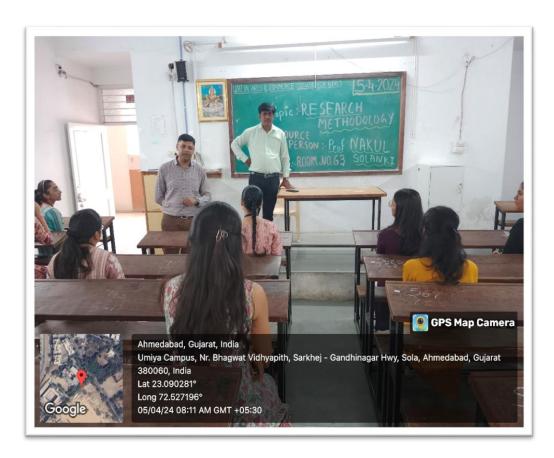

| NEHA BIRENDRASINGH YADAV      | Rehal-    |
| 24      | B.COM. SEM1   | 2139                           | YASHVI KALPESHKUMAR JAIN      | July 1    |
| 25      | B.COM. SEM1   | 2128                           | TANVI PARSOTAMBHAI PANSURIYA  | (Despite  |
| 26      | B.COM. SEM1   | 2133                           | VAIDEHI JAYDEVBHAI DODIYA     | Mordel    |
| 27      | B.COM. SEM1   | 2042                           | HEER RAJESHBHAI DESAI         | 46040     |
| 28      | B.COM. SEM1   | 2131                           | UMADEVI SHANKHDHAR MAURYA     | Uma.      |
| 29      | B.COM. SEM1   | 2054                           | JINAL HAMIRSINGH SISODIYA     | Jinal     |
| 30      | B.COM. SEM1   | 2003 Hr                        | B PASTHA MAHAVIRBHAI SHAH     | aprilled. |

CO-ORDINATOR





# SHREE MEGHMANI PARIVAR AND SHREE BHAILALBHAIA.PATEL(DETROJWALA) UMIYA ARTS AND COMMERCE COLLEGE FOR GIRLS, SOLA, AHMEDABAD-380060

## **CERTIFICATE**

OF PARTICIPATION

**PROUDLY PRESENTED TO** 

## **RENUKA MAHENDRABHAI KHAWAS**

She has successfully attended a workshop on

Research Methodology

on 5th April 2024

We wish her a bright future.



**CO-ORDINATOR** 



**COLLEGE SEAL** 



**PRINCIPAL** 

#### SHRRE MEGHMANI PARIVAR AND SHREE BHAILALBHAI A. PATEL (DETROJWALA) SHREE UMIYA ARTS AND COMMEREC COLLEGE FOR GIRLS, SOLA, AHMEDABAD.380 060



#### NAME OF THE WORKSHOP: RESEARCH METHODOLOGY

#### FEED-BACK FORM

| SR<br>NO. | CLASS         | ROLL<br>NO. | NAME OF STUDENT                  | AVERAGE | GOOD | OUT<br>STANDING | SIGNATURE    |
|-----------|---------------|-----------